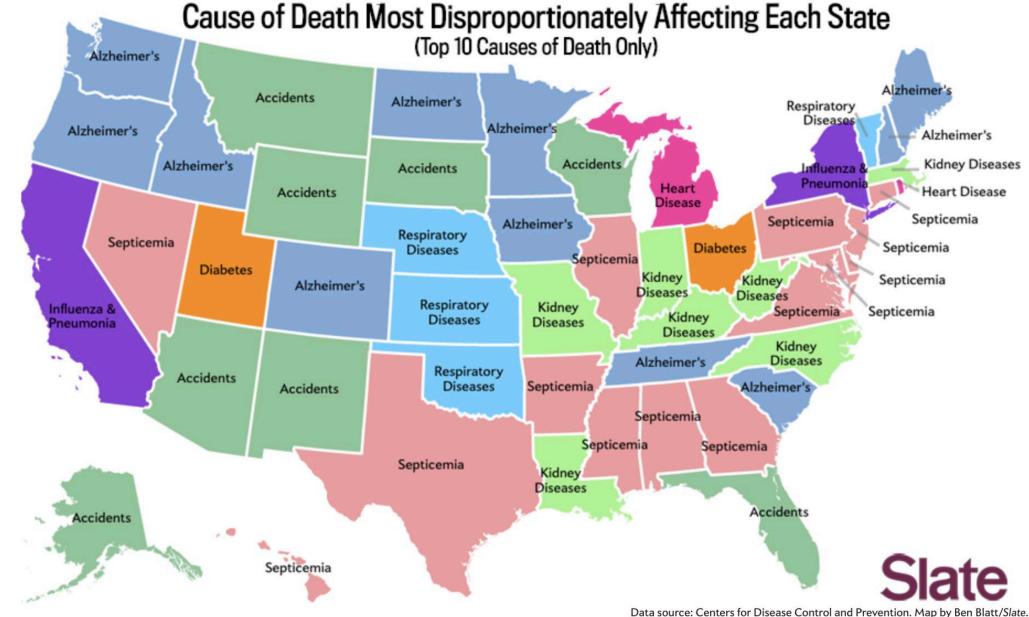

## WAYNE STATE UNIVERSITY



STRENGTHENING THE BIG DATA & ANALYTICS ECOSYSTEM WAYNE STATE UNIVERSITY

September 19, 2018

## Can Big Data Help Solve Our Biggest Problem?

Phillip D. Levy, MD, MPH, FACEP, FAHA, FACC

Professor and Associate Chair for Research

Department of Emergency Medicine

Assistant Vice President for Translational Science and Clinical Research Innovation

Wayne State University

## Too Many People Die of Heart Disease!











## Driven by the Motor City...

Age-adjusted mortality rates per 100,000 for ten leading causes of death, Detroit, Michigan, and United States, 2014

























Olsen et al. Lancet 2016;388:2665-2712.