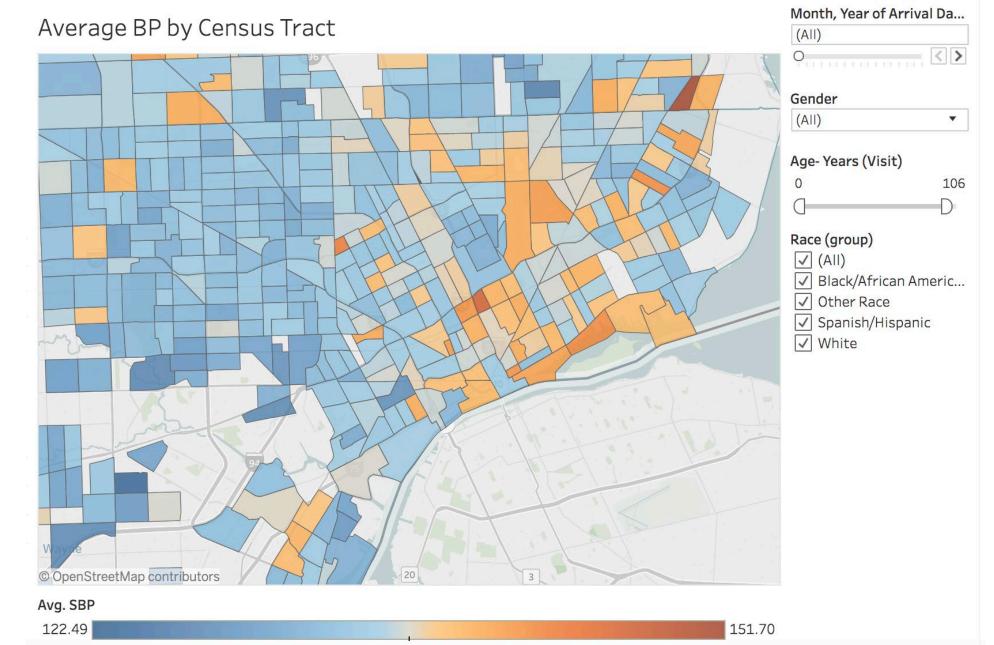

## WAYNE STATE UNIVERSITY



STRENGTHENING THE BIG DATA & ANALYTICS ECOSYSTEM WAYNE STATE UNIVERSITY

September 19, 2018

## Can Big Data Help Solve Our Biggest Problem?

Phillip D. Levy, MD, MPH, FACEP, FAHA, FACC

Professor and Associate Chair for Research

Department of Emergency Medicine

Assistant Vice President for Translational Science and Clinical Research Innovation

Wayne State University

## Too Many People Die of Heart Disease!











## Driven by the Motor City...

Age-adjusted mortality rates per 100,000 for ten leading causes of death, Detroit, Michigan, and United States, 2014

























Olsen et al. Lancet 2016;388:2665-2712.