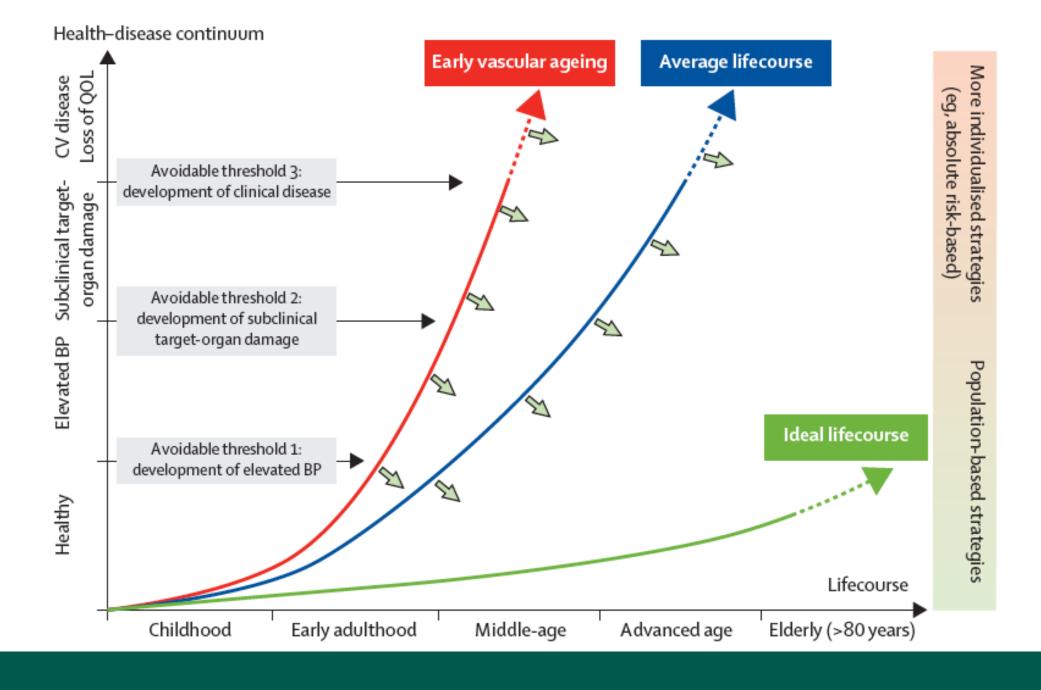

## Too Many People Die of Heart Disease!

## Driven by the Motor City...

Age-adjusted mortality rates per 100,000 for ten leading causes of death, Detroit, Michigan, and United States, 2014

Olsen et al. Lancet 2016;388:2665-2712.