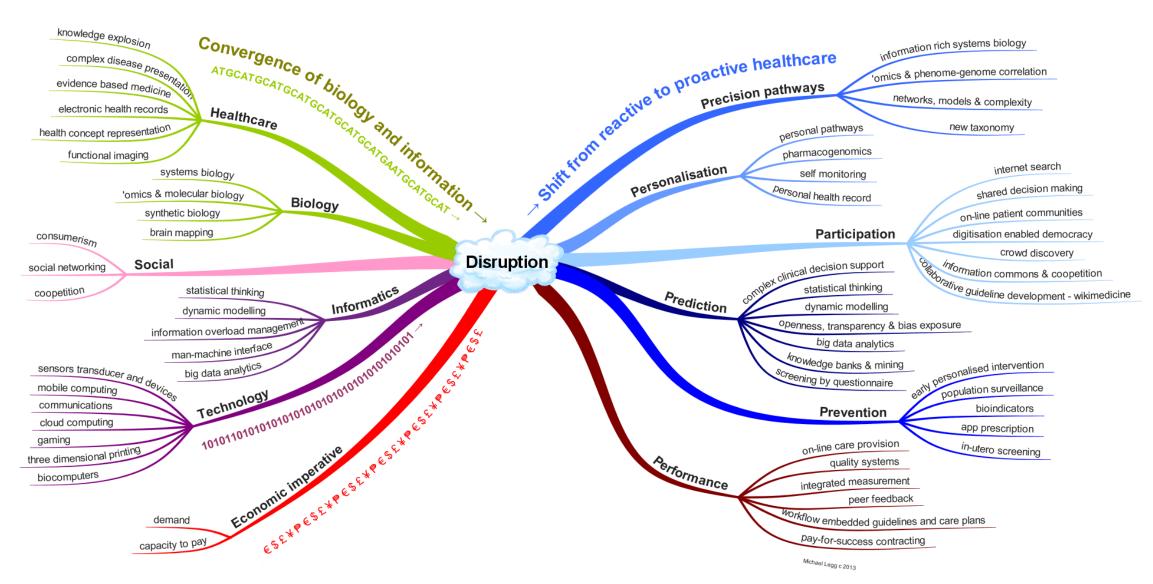

## WAYNE STATE UNIVERSITY



STRENGTHENING THE BIG DATA & ANALYTICS ECOSYSTEM WAYNE STATE UNIVERSITY

September 19, 2018

## Can Big Data Help Solve Our Biggest Problem?

Phillip D. Levy, MD, MPH, FACEP, FAHA, FACC

Professor and Associate Chair for Research

Department of Emergency Medicine

Assistant Vice President for Translational Science and Clinical Research Innovation

Wayne State University

## Too Many People Die of Heart Disease!











## Driven by the Motor City...

Age-adjusted mortality rates per 100,000 for ten leading causes of death, Detroit, Michigan, and United States, 2014

























Olsen et al. Lancet 2016;388:2665-2712.