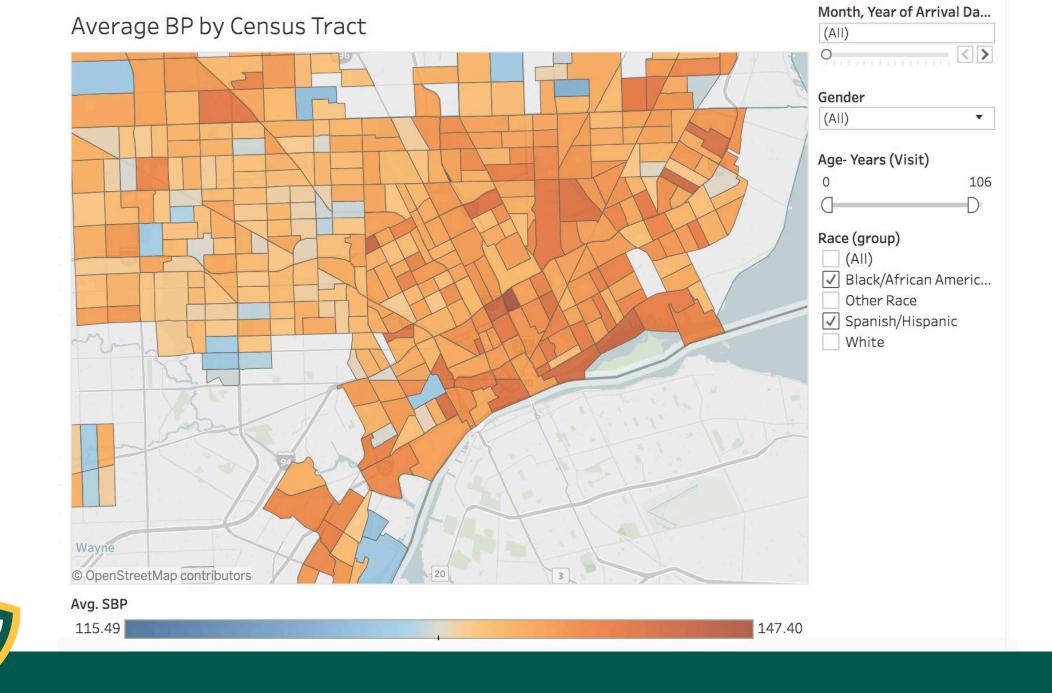

## WAYNE STATE UNIVERSITY



STRENGTHENING THE BIG DATA & ANALYTICS ECOSYSTEM WAYNE STATE UNIVERSITY

September 19, 2018

## Can Big Data Help Solve Our Biggest Problem?

Phillip D. Levy, MD, MPH, FACEP, FAHA, FACC

Professor and Associate Chair for Research

Department of Emergency Medicine

Assistant Vice President for Translational Science and Clinical Research Innovation

Wayne State University

## Too Many People Die of Heart Disease!











## Driven by the Motor City...

Age-adjusted mortality rates per 100,000 for ten leading causes of death, Detroit, Michigan, and United States, 2014

























Olsen et al. Lancet 2016;388:2665-2712.