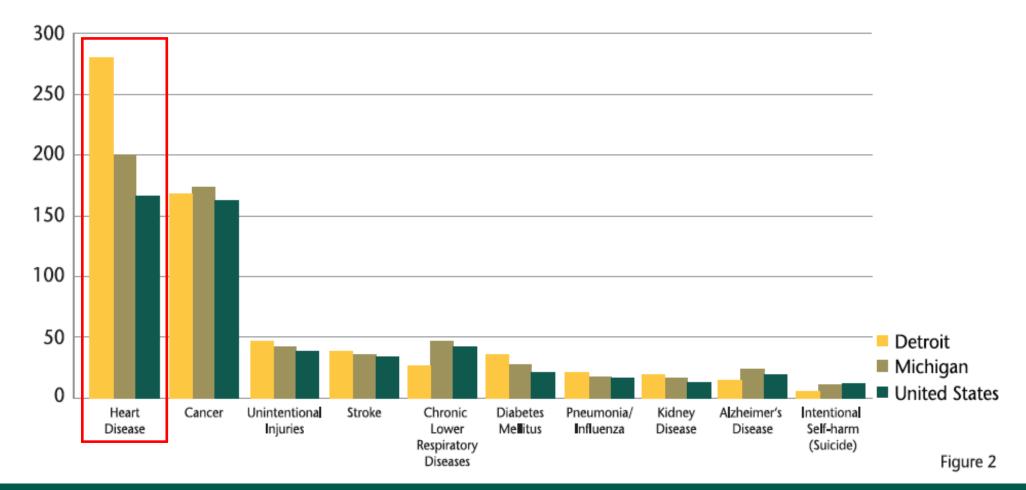

## Driven by the Motor City...

Age-adjusted mortality rates per 100,000 for ten leading causes of death, Detroit, Michigan, and United States, 2014

Olsen et al. Lancet 2016;388:2665-2712.