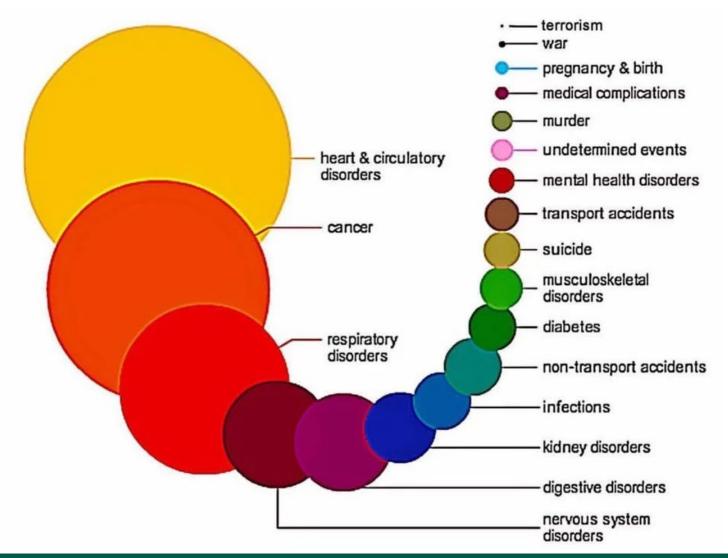

## WAYNE STATE UNIVERSITY



STRENGTHENING THE BIG DATA & ANALYTICS ECOSYSTEM WAYNE STATE UNIVERSITY

September 19, 2018

## Can Big Data Help Solve Our Biggest Problem?

Phillip D. Levy, MD, MPH, FACEP, FAHA, FACC

Professor and Associate Chair for Research

Department of Emergency Medicine

Assistant Vice President for Translational Science and Clinical Research Innovation

Wayne State University

## Too Many People Die of Heart Disease!











## Driven by the Motor City...

Age-adjusted mortality rates per 100,000 for ten leading causes of death, Detroit, Michigan, and United States, 2014

























Olsen et al. Lancet 2016;388:2665-2712.