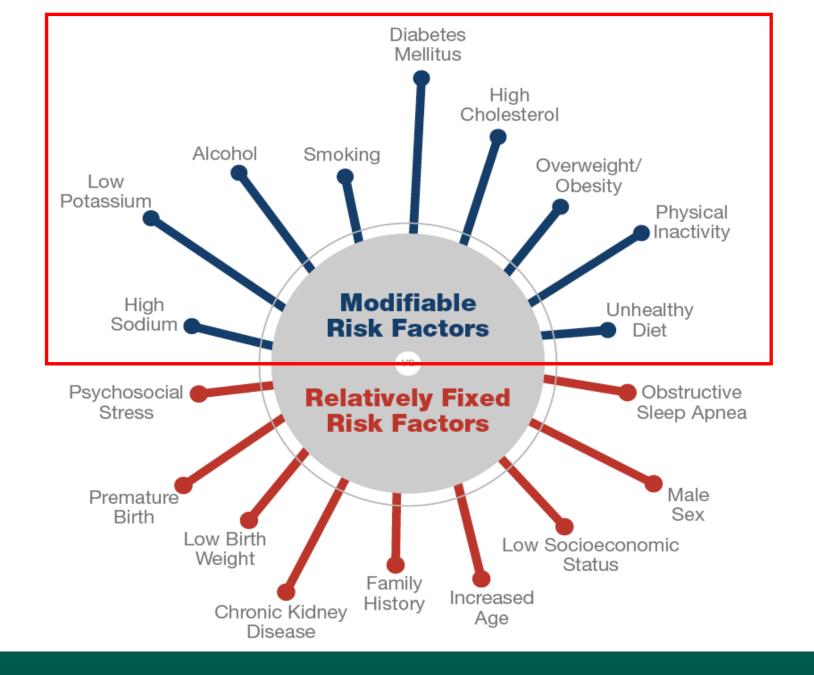

## WAYNE STATE UNIVERSITY



STRENGTHENING THE BIG DATA & ANALYTICS ECOSYSTEM WAYNE STATE UNIVERSITY

September 19, 2018

## Can Big Data Help Solve Our Biggest Problem?

Phillip D. Levy, MD, MPH, FACEP, FAHA, FACC

Professor and Associate Chair for Research

Department of Emergency Medicine

Assistant Vice President for Translational Science and Clinical Research Innovation

Wayne State University

## Too Many People Die of Heart Disease!











## Driven by the Motor City...

Age-adjusted mortality rates per 100,000 for ten leading causes of death, Detroit, Michigan, and United States, 2014

























Olsen et al. Lancet 2016;388:2665-2712.